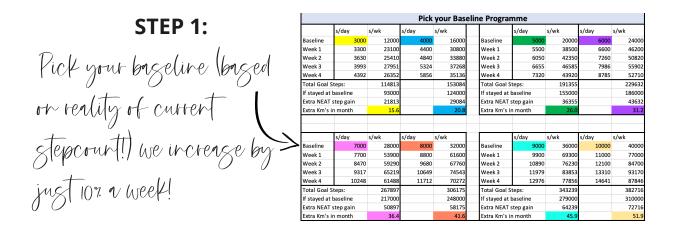

## THE GREAT WW 31 DAY WALKING CHALLENGE

|                       | Pick your Baseline Programme |        |       |        |  |                       |       |        |       |        |  |
|-----------------------|------------------------------|--------|-------|--------|--|-----------------------|-------|--------|-------|--------|--|
|                       | s/day                        | s/wk   | s/day | s/wk   |  |                       | s/day | s/wk   | s/day | s/wk   |  |
| Baseline              | 3000                         | 12000  | 4000  | 16000  |  | Baseline              | 5000  | 20000  | 6000  | 24000  |  |
| Week 1                | 3300                         | 23100  | 4400  | 30800  |  | Week 1                | 5500  | 38500  | 6600  | 46200  |  |
| Week 2                | 3630                         | 25410  | 4840  | 33880  |  | Week 2                | 6050  | 42350  | 7260  | 50820  |  |
| Week 3                | 3993                         | 27951  | 5324  | 37268  |  | Week 3                | 6655  | 46585  | 7986  | 55902  |  |
| Week 4                | 4392                         | 26352  | 5856  | 35136  |  | Week 4                | 7320  | 43920  | 8785  | 52710  |  |
| Total Goal Steps:     |                              | 114813 |       | 153084 |  | Total Goal Steps:     |       | 191355 |       | 229632 |  |
| If stayed at baseline |                              | 93000  |       | 124000 |  | If stayed at baseline |       | 155000 |       | 186000 |  |
| Extra NEAT step gain  |                              | 21813  |       | 29084  |  | Extra NEAT step gain  |       | 36355  |       | 43632  |  |
| Extra Km's in month   |                              | 15.6   |       | 20.8   |  | Extra Km's in month   |       | 26.0   |       | 31.2   |  |
|                       |                              |        |       |        |  |                       |       |        |       |        |  |
|                       | s/day                        | s/wk   | s/day | s/wk   |  |                       | s/day | s/wk   | s/day | s/wk   |  |
| Baseline              | 7000                         | 28000  | 8000  | 32000  |  | Baseline              | 9000  | 36000  | 10000 | 40000  |  |
| Week 1                | 7700                         | 53900  | 8800  | 61600  |  | Week 1                | 9900  | 69300  | 11000 | 77000  |  |
| Week 2                | 8470                         | 59290  | 9680  | 67760  |  | Week 2                | 10890 | 76230  | 12100 | 84700  |  |
| Week 3                | 9317                         | 65219  | 10649 | 74543  |  | Week 3                | 11979 | 83853  | 13310 | 93170  |  |
| Week 4                | 10248                        | 61488  | 11712 | 70272  |  | Week 4                | 12976 | 77856  | 14641 | 87846  |  |
| Total Goal Steps:     |                              | 267897 |       | 306175 |  | Total Goal Steps:     |       | 343239 |       | 382716 |  |
| If stayed at baseline |                              | 217000 |       | 248000 |  | If stayed at baseline |       | 279000 |       | 310000 |  |
| Extra NEAT step gain  |                              | 50897  |       | 58175  |  | Extra NEAT step gain  |       | 64239  |       | 72716  |  |
| Extra Km's in month   |                              | 36.4   |       | 41.6   |  | Extra Km's in month   |       | 45.9   |       | 51.9   |  |

WE INCREASE BY JUST 10% EACH WEEK, ON THE PREVIOUS WEEKS BASELINE - FOR AN EASY, CONTROLLED INCREASE IN NEAT.

### IT ALL ADDS UP! PICK YOUR LEVEL, START AND BE CONSISTENT!

WE HAVE USED 1400 STEPS TO A KM FOR THESE CALCULATIONS.

# AN EXTRA HALF-MARATHON OF STEPS IN A MONTH? EASY. REPEAT THIS OVER A YEAR AND YOU WILL HAVE WALKED OVER 230KMS EXTRA IN A YEAR! ALL WITH VERY LITTLE ADDITIONAL EFFORT, JUST MUCH MORE FOCUS!